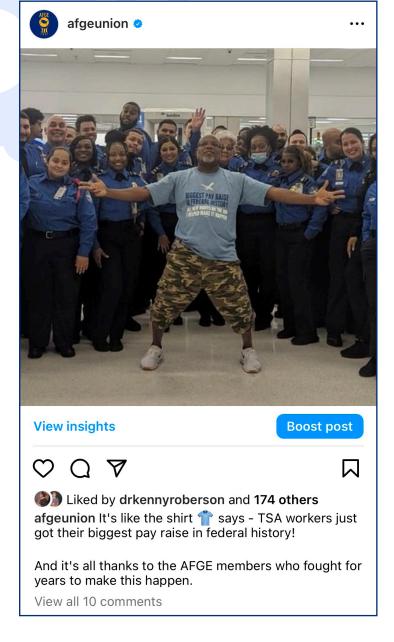

### MONTHLY CONTENT

**Pro Tip**: AFGE's social media pages and website are a treasure trove of great union content that you can use for your channels. Feel free to grab & share!