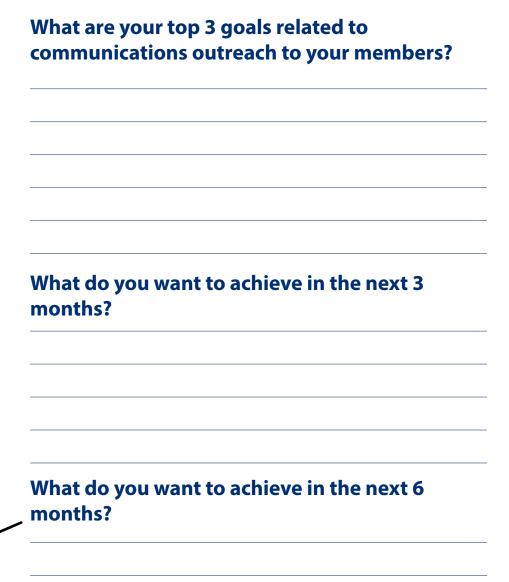

#### **Goal Setting**

This portion of the planner helps you hone in on your communications goals for your local. With your goals set you can map a course for improved communication and engagement with your members. The goals setting worksheet gets you thinking about your 3-month and 6-month goals, as well as your top three goals for your communications outreach.