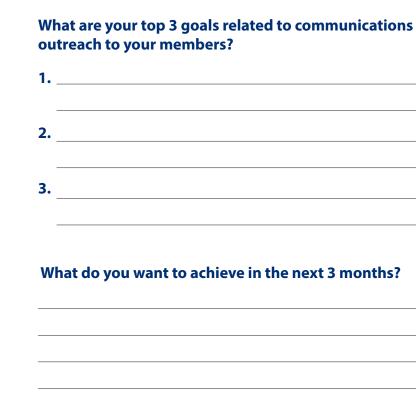

#### **Goal Setting**

This portion of the planner helps you hone in on your communications goals for your local. With your goals set you can map a course for improved communication and engagement with your members. The goals setting worksheet gets you thinking about your 3-month and 6-month goals, as well as your top three goals for your communications outreach.

#### **Time to Outline Your Goals**

Outlining our goals helps us manifest the results we want to see. Use this page to outline your short and long-term communications goals, as well as assess the current state of your communications platforms.

What do you want to achieve in the next 6 months?