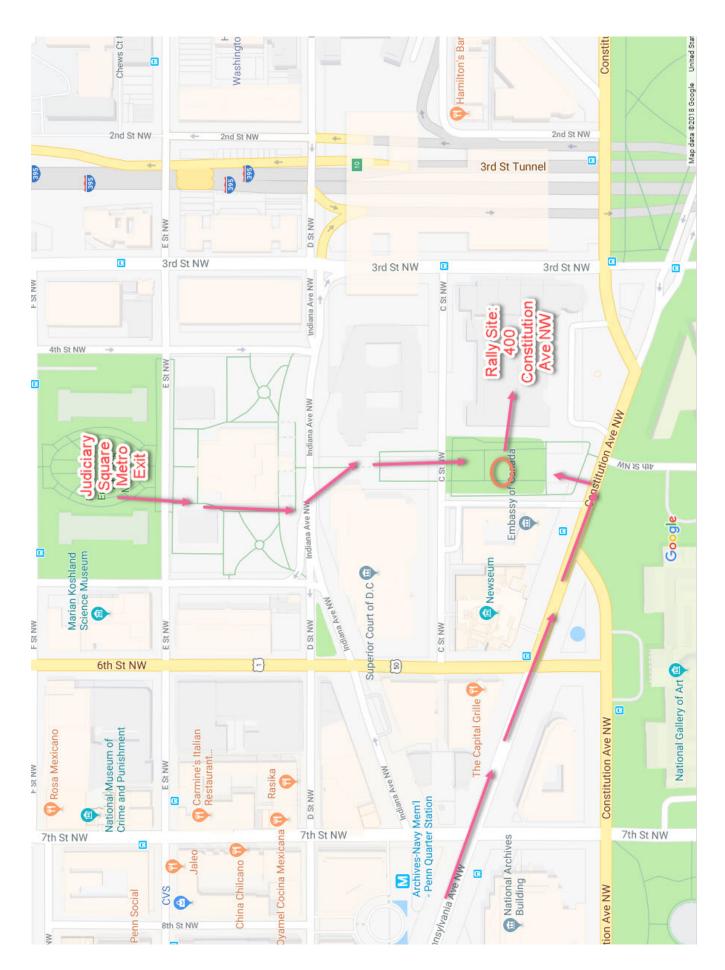

## **Location:** John Marshall Park

400 Constitution Avenue N.W., Washington D.C. 20001

\*Wear red clothing to show your support\*

Closest Metro stops are Judiciary Square (Red Line) and Archives/Navy Memorial (Green/Yellow Lines). Map on back.