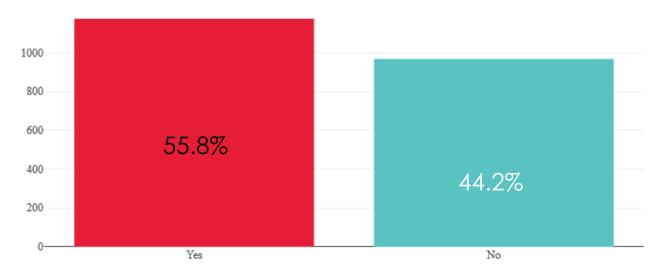

Have most employees at your location been teleworking/sent home during the COVID-19 pandemic?

Whether or not the agency has communicated a plan for returning to worksites, do you feel safe returning to your worksite?