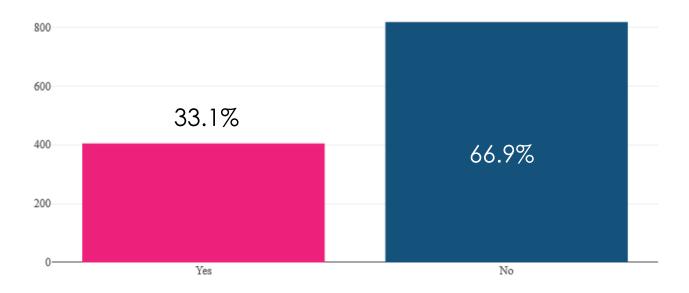

## Does your agency have a plan that they have communicated to employees for returning employees to worksites safely?

Do you feel confident that your employer is/will bring you back to the workplace safely?