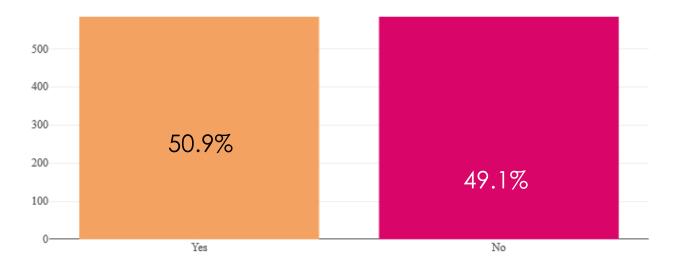

Have most employees at your location been teleworking/sent home during the COVID-19 pandemic?



Whether or not the agency has communicated a plan for returning to worksites, do you feel safe returning to your worksite?



Has your employer offered or made available mental and emotional health resources?



Does the plan include the following protective measures?



## Has your agency begun returning employees to worksites at your location?



## Does your agency have a plan that they have communicated to employees for returning employees to worksites safely?



Do you feel confident that your employer is/will bring you back to the workplace safely?



Do you or will you have any issues with childcare/family care?