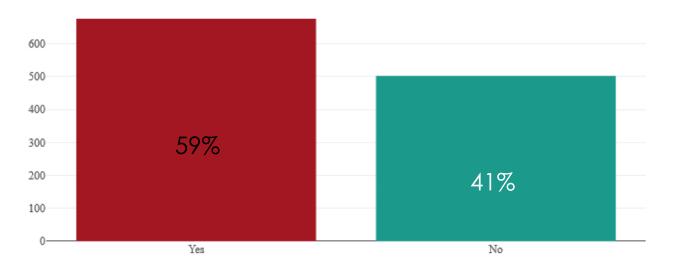

## Does your agency have a plan that they have communicated to employees for returning employees to worksites safely?

Do you feel confident that your employer is/will bring you back to the workplace safely?