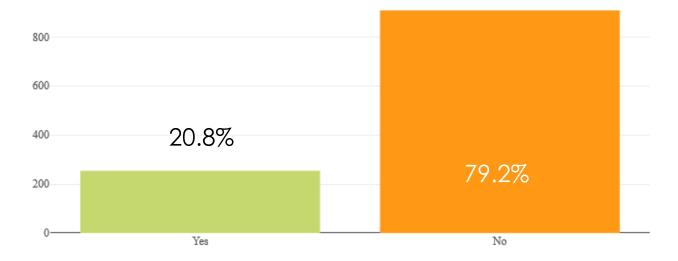

Have most employees at your location been teleworking/sent home during the COVID-19 pandemic?



Whether or not the agency has communicated a plan for returning to worksites, do you feel safe returning to your worksite?



Has your employer offered or made available mental and emotional health resources?



Does the plan include the following protective measures?



## Has your agency begun returning employees to worksites at your location?



## Does your agency have a plan that they have communicated to employees for returning employees to worksites safely?



Do you feel confident that your employer is/will bring you back to the workplace safely?



Do you or will you have any issues with childcare/family care?