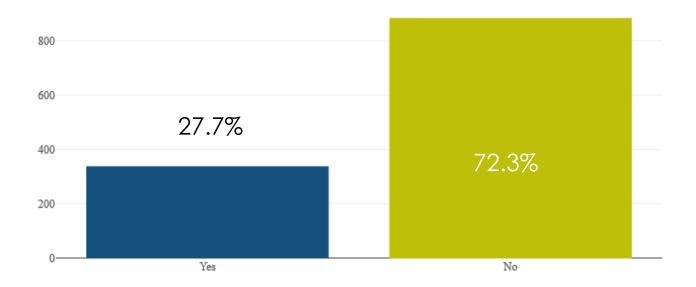

Have most employees at your location been teleworking/sent home during the COVID-19 pandemic?

Whether or not the agency has communicated a plan for returning to worksites, do you feel safe returning to your worksite?