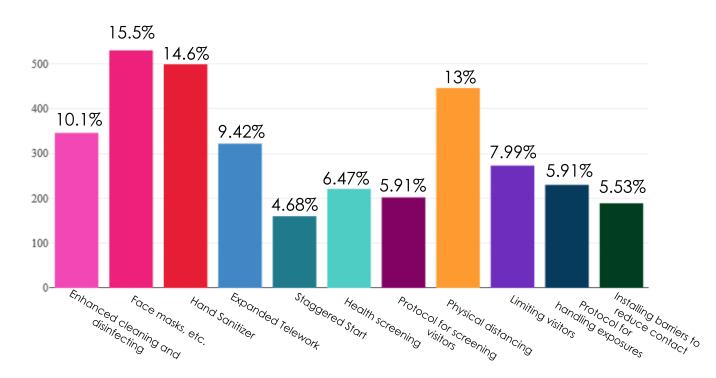

Has your employer offered or made available mental and emotional health resources?

Does the plan include the following protective measures?