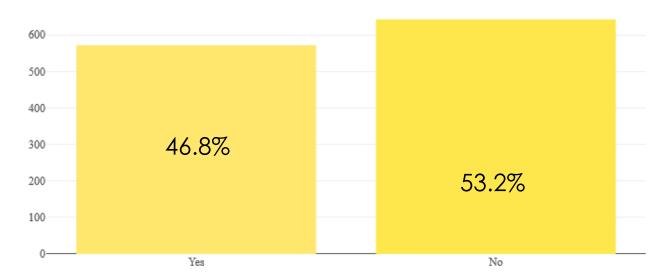

## Does your agency have a plan that they have communicated to employees for returning employees to worksites safely?

Do you feel confident that your employer is/will bring you back to the workplace safely?