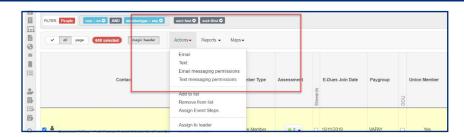

#### Select all to select the contacts you wish to include.

| Broadstripes PILTER ON - OOU=no AND MemberType=any sort | =last sort=first    |             |            |                  |          | Search       | Sandy Weaver<br>builder Local 94  |
|---------------------------------------------------------|---------------------|-------------|------------|------------------|----------|--------------|-----------------------------------|
| ∛<br>Search Results                                     |                     |             |            |                  |          | Show 20 resi | uts• ⊯ ⊛ Page 1 o<br>Showing 1-21 |
|                                                         | last O sort-first O |             |            |                  |          |              |                                   |
| att page 659 selected magic header Action               | ns• Reports •       | Maps -      |            |                  |          |              | Layout Work List 2 •              |
| 8                                                       |                     |             |            |                  |          |              |                                   |
| I Contact                                               | Work Locations      | Member Type | Assessment | E-Dues Join Date | Paygroup | Union Member | All Contact Info                  |

a. Notice the color has changed to indicate your selection. You can also verify the selection by comparing the number selected to the number of contacts in the search.

4

#### Click on Actions. That will open a drop-down menu. Click on Text.

5

Once the text screen opens, you will be able to type in your message (or copy and paste). Note that you are limited to 160 characters.