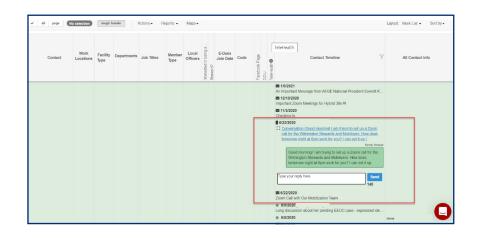

8

Every text you send is also noted on the contact timeline (where notes live) and you can respond individually to responses directly from the contact timeline.

18